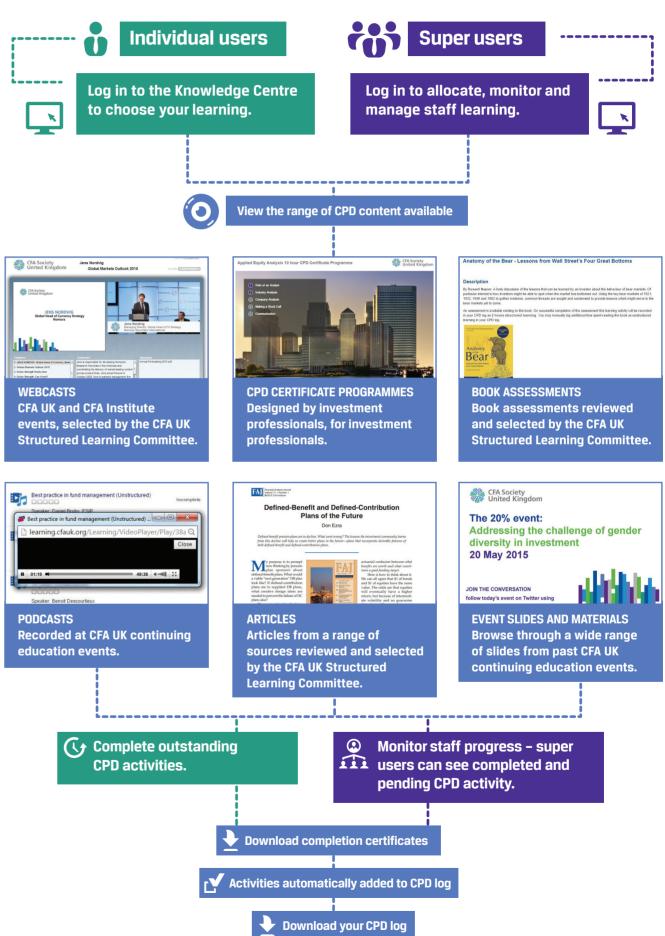

# THE KNOWLEDGE CENTRE

The Knowledge Centre has been designed for:

Members and non-members: looking to keep up-to-date with the latest CPD knowledge Company super users: wishing to allocate and monitor staff learning

## The Knowledge Centre has been designed to be used by both individual users and company super users.