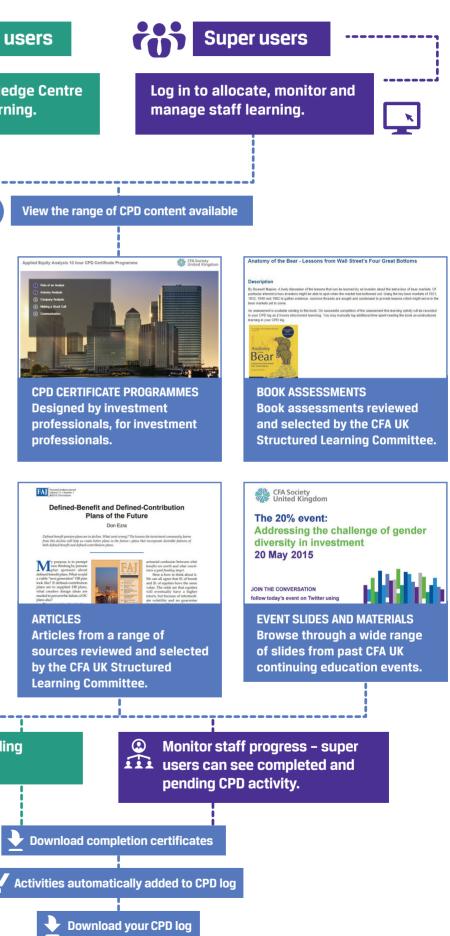

We also offer the following in-depth and tailor-made CPD Certificate Programmes:

- Asset Allocation
- Equity Investments
- Private Wealth Management
- Standards Ethics and Regulations

These packages each offer up to 10 hours of CPD, address significant themes within the investment profession and include the latest insight on these topics from acknowledged experts.