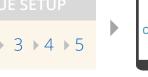

p and Check-In

**ONVUE SETUP** 

**MOBILE CHECK-IN** 

**FINAL STEPS** 





## OnVUE Setup and Check-In

This automated process guides candidates through the entire setup and check-in process, and includes a guided transfer between testing (e.g., computer) and mobile devices. Once the automated process is complete, candidates are handed off to a live proctor.



#### **BEGIN EXAM**





On**V**UE





MOBILE CHECK-IN  $1 \triangleright 2 \triangleright 3 \triangleright 4$ 



FINAL STEPS  $1 \rightarrow 2 \rightarrow 3 \rightarrow 4$ 



#### DOWNLOAD AND LAUNCH ONVUE

















## **ENTER ONVUE ACCESS CODE**





#### **BEGIN CHECK-IN**

















#### TRANSFER TO MOBILE DEVICE

















### TAKE HEADSHOT



#### **ID VERIFICATION**



#### **ENVIRONMENT CHECK**













#### MOBILE CHECK-IN COMPLETE

















FINAL STEPS

1 → 2 → 3 → 4

#### **VIEW EXAM REMINDERS**





#### SET UP TESTING COMPUTER





## **WAIT FOR PROCTOR**















**FINAL STEPS**  $1 \rightarrow 2 \rightarrow 3 \rightarrow 4$ 

#### **EXAM IS LAUNCHED**