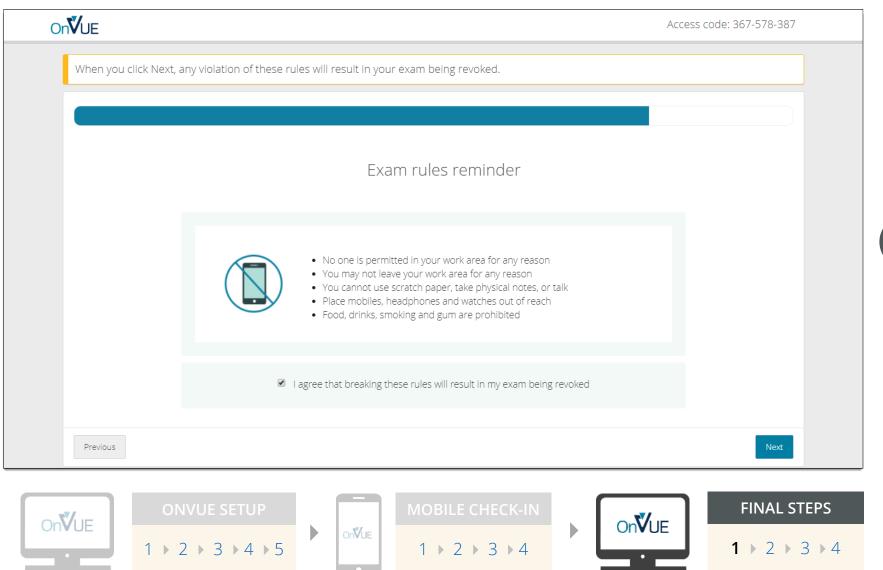

utomated process guides candidates through the entire setup and check-in process, and includes a guided transfer between testing (e.g., computer) and mobile devices. Once the automated process is complete, candidates are handed off to a live proctor.



#### **BEGIN EXAM**





On**V**UE





MOBILE CHECK-IN  $1 \triangleright 2 \triangleright 3 \triangleright 4$ 



FINAL STEPS  $1 \rightarrow 2 \rightarrow 3 \rightarrow 4$ 



#### DOWNLOAD AND LAUNCH ONVUE

















## **ENTER ONVUE ACCESS CODE**





#### **BEGIN CHECK-IN**

















#### TRANSFER TO MOBILE DEVICE

















### TAKE HEADSHOT



#### **ID VERIFICATION**



#### **ENVIRONMENT CHECK**













#### MOBILE CHECK-IN COMPLETE

















FINAL STEPS

1 → 2 → 3 → 4

#### **VIEW EXAM REMINDERS**





#### SET UP TESTING COMPUTER





## **WAIT FOR PROCTOR**















**FINAL STEPS**  $1 \rightarrow 2 \rightarrow 3 \rightarrow 4$ 

#### **EXAM IS LAUNCHED**