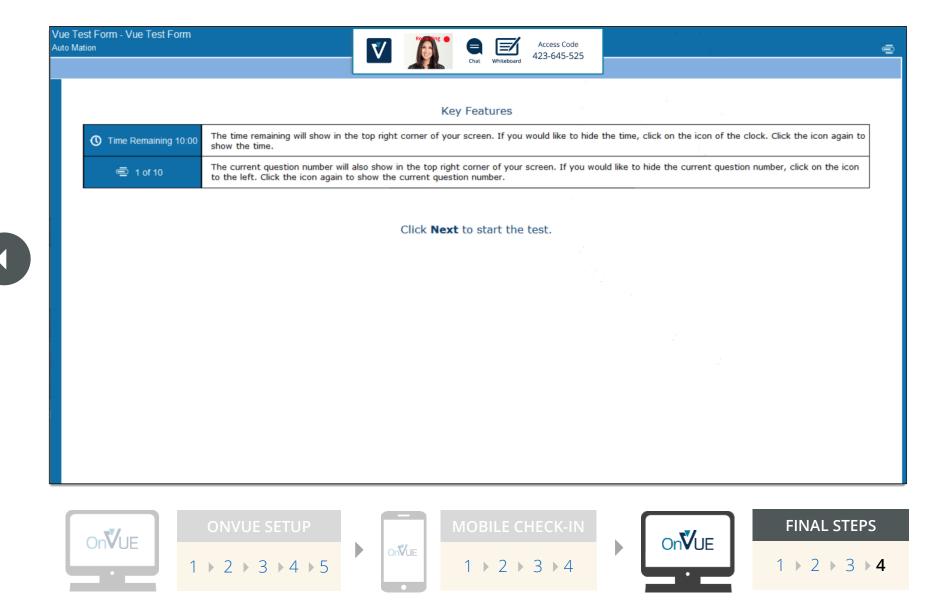

e the automated process is complete, candidates are handed off to a live proctor.



#### **BEGIN EXAM**





On**V**UE





MOBILE CHECK-IN  $1 \triangleright 2 \triangleright 3 \triangleright 4$ 



FINAL STEPS  $1 \rightarrow 2 \rightarrow 3 \rightarrow 4$ 



#### DOWNLOAD AND LAUNCH ONVUE

















## **ENTER ONVUE ACCESS CODE**





#### **BEGIN CHECK-IN**

















#### TRANSFER TO MOBILE DEVICE

















### TAKE HEADSHOT



#### **ID VERIFICATION**



#### **ENVIRONMENT CHECK**













#### MOBILE CHECK-IN COMPLETE

















FINAL STEPS

1 → 2 → 3 → 4

#### **VIEW EXAM REMINDERS**





#### SET UP TESTING COMPUTER





## **WAIT FOR PROCTOR**















**FINAL STEPS**  $1 \rightarrow 2 \rightarrow 3 \rightarrow 4$ 

#### **EXAM IS LAUNCHED**