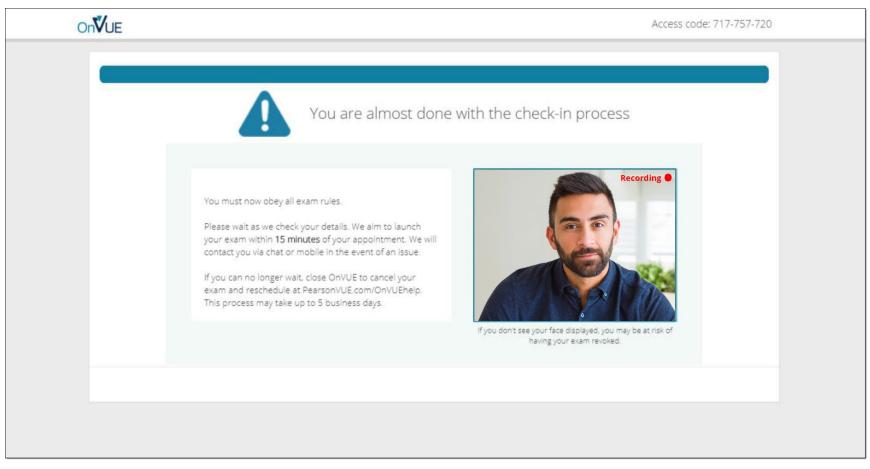

## **WAIT FOR PROCTOR**

**FINAL STEPS**  $1 \rightarrow 2 \rightarrow 3 \rightarrow 4$ 