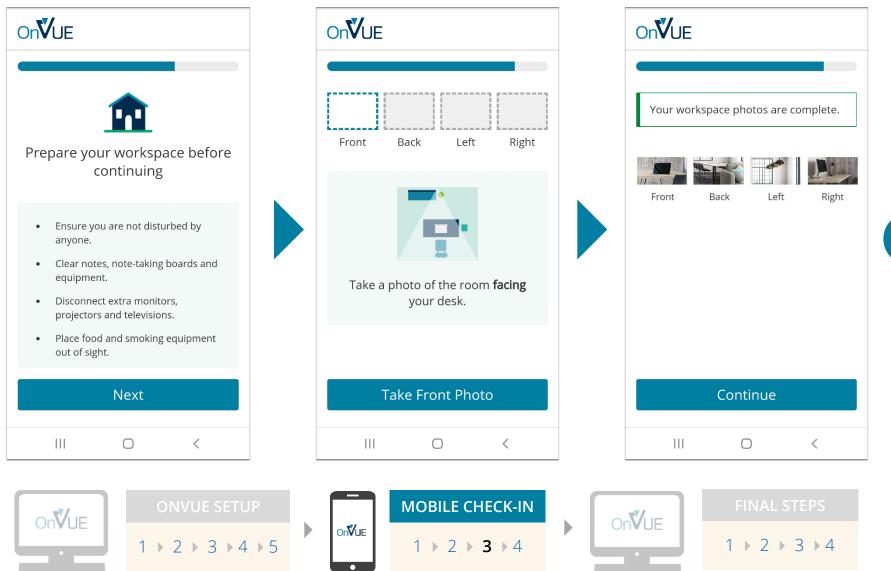

Setup and Check-In

**ONVUE SETUP** 

**MOBILE CHECK-IN** 

**FINAL STEPS** 





## OnVUE Setup and Check-In

This automated process guides candidates through the entire setup and check-in process, and includes a guided transfer between testing (e.g., computer) and mobile devices. Once the automated process is complete, candidates are handed off to a live proctor.



#### **BEGIN EXAM**





On**V**UE





MOBILE CHECK-IN  $1 \triangleright 2 \triangleright 3 \triangleright 4$ 



FINAL STEPS  $1 \rightarrow 2 \rightarrow 3 \rightarrow 4$ 



#### DOWNLOAD AND LAUNCH ONVUE

















## **ENTER ONVUE ACCESS CODE**





#### **BEGIN CHECK-IN**

















#### TRANSFER TO MOBILE DEVICE

















### TAKE HEADSHOT



#### **ID VERIFICATION**



#### **ENVIRONMENT CHECK**













#### MOBILE CHECK-IN COMPLETE

















FINAL STEPS

1 → 2 → 3 → 4

#### **VIEW EXAM REMINDERS**





#### SET UP TESTING COMPUTER





## **WAIT FOR PROCTOR**















**FINAL STEPS**  $1 \rightarrow 2 \rightarrow 3 \rightarrow 4$ 

#### **EXAM IS LAUNCHED**