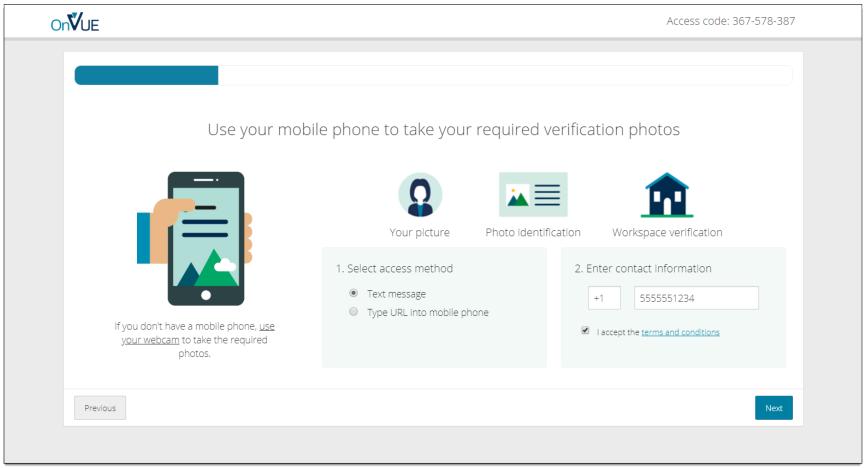

#### TRANSFER TO MOBILE DEVICE

### TAKE HEADSHOT

#### **ID VERIFICATION**

#### **ENVIRONMENT CHECK**