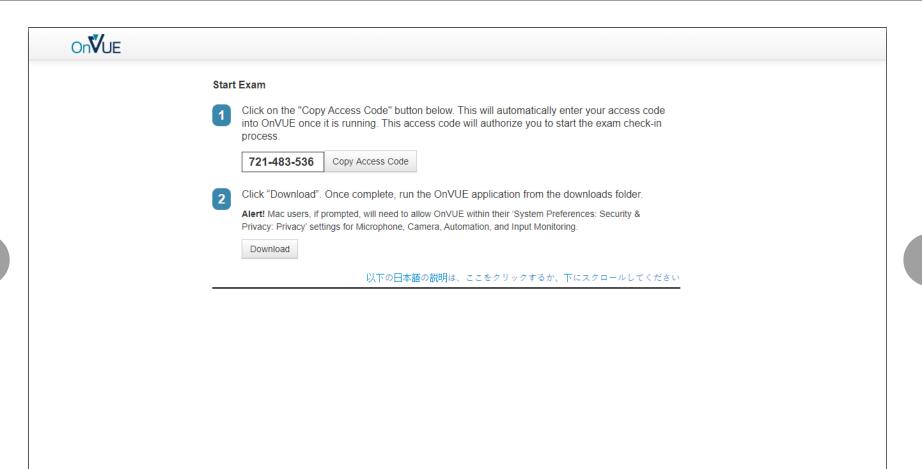

# OnVUE Setup and Check-In

**ONVUE SETUP** 

**MOBILE CHECK-IN** 

**FINAL STEPS** 





## OnVUE Setup and Check-In

This automated process guides candidates through the entire setup and check-in process, and includes a guided transfer between testing (e.g., computer) and mobile devices. Once the automated process is complete, candidates are handed off to a live proctor.



#### **BEGIN EXAM**





On**V**UE





MOBILE CHECK-IN  $1 \triangleright 2 \triangleright 3 \triangleright 4$ 



FINAL STEPS  $1 \rightarrow 2 \rightarrow 3 \rightarrow 4$ 



#### DOWNLOAD AND LAUNCH ONVUE

















## **ENTER ONVUE ACCESS CODE**





#### **BEGIN CHECK-IN**

















#### TRANSFER TO MOBILE DEVICE

















### TAKE HEADSHOT



#### **ID VERIFICATION**



#### **ENVIRONMENT CHECK**













#### MOBILE CHECK-IN COMPLETE

















FINAL STEPS

1 → 2 → 3 → 4

#### **VIEW EXAM REMINDERS**





#### SET UP TESTING COMPUTER





## **WAIT FOR PROCTOR**















**FINAL STEPS**  $1 \rightarrow 2 \rightarrow 3 \rightarrow 4$ 

#### **EXAM IS LAUNCHED**