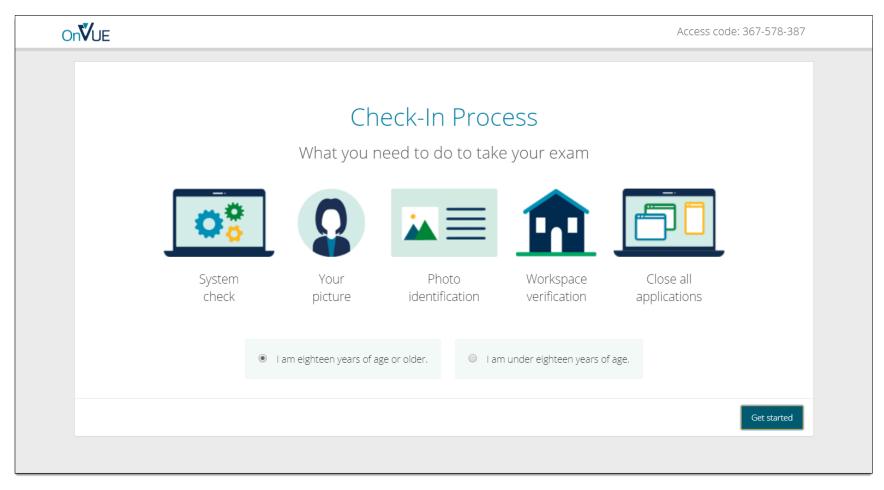

# OnVUE Setup and Check-In

**ONVUE SETUP** 

**MOBILE CHECK-IN** 

**FINAL STEPS** 





## OnVUE Setup and Check-In

This automated process guides candidates through the entire setup and check-in process, and includes a guided transfer between testing (e.g., computer) and mobile devices. Once the automated process is complete, candidates are handed off to a live proctor.



#### **BEGIN EXAM**





On**V**UE





MOBILE CHECK-IN  $1 \triangleright 2 \triangleright 3 \triangleright 4$ 



FINAL STEPS  $1 \rightarrow 2 \rightarrow 3 \rightarrow 4$ 



#### DOWNLOAD AND LAUNCH ONVUE

















## **ENTER ONVUE ACCESS CODE**





#### **BEGIN CHECK-IN**

















#### TRANSFER TO MOBILE DEVICE

















### TAKE HEADSHOT



#### **ID VERIFICATION**



#### **ENVIRONMENT CHECK**













#### MOBILE CHECK-IN COMPLETE

















FINAL STEPS

1 → 2 → 3 → 4

#### **VIEW EXAM REMINDERS**





#### SET UP TESTING COMPUTER





## **WAIT FOR PROCTOR**















**FINAL STEPS**  $1 \rightarrow 2 \rightarrow 3 \rightarrow 4$ 

#### **EXAM IS LAUNCHED**