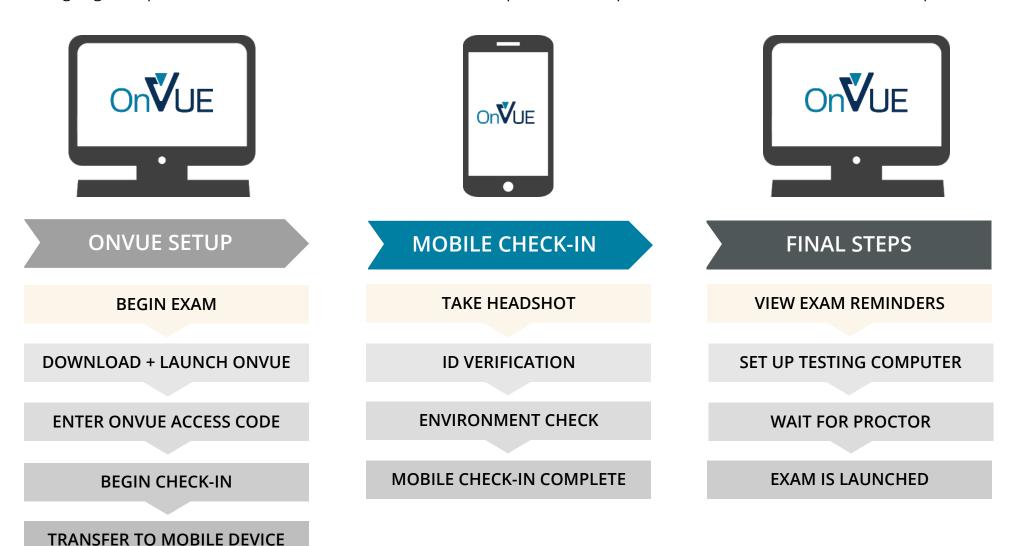

# OnVUE Setup and Check-In

**ONVUE SETUP** 

**MOBILE CHECK-IN** 

**FINAL STEPS** 

## OnVUE Setup and Check-In

This automated process guides candidates through the entire setup and check-in process, and includes a guided transfer between testing (e.g., computer) and mobile devices. Once the automated process is complete, candidates are handed off to a live proctor.

#### **BEGIN EXAM**

On**V**UE

MOBILE CHECK-IN  $1 \triangleright 2 \triangleright 3 \triangleright 4$ 

FINAL STEPS  $1 \rightarrow 2 \rightarrow 3 \rightarrow 4$ 

#### DOWNLOAD AND LAUNCH ONVUE

## **ENTER ONVUE ACCESS CODE**

#### **BEGIN CHECK-IN**

#### TRANSFER TO MOBILE DEVICE

### TAKE HEADSHOT

#### **ID VERIFICATION**

#### **ENVIRONMENT CHECK**

#### MOBILE CHECK-IN COMPLETE

FINAL STEPS

1 → 2 → 3 → 4

#### **VIEW EXAM REMINDERS**

#### SET UP TESTING COMPUTER

## **WAIT FOR PROCTOR**

**FINAL STEPS**  $1 \rightarrow 2 \rightarrow 3 \rightarrow 4$ 

#### **EXAM IS LAUNCHED**