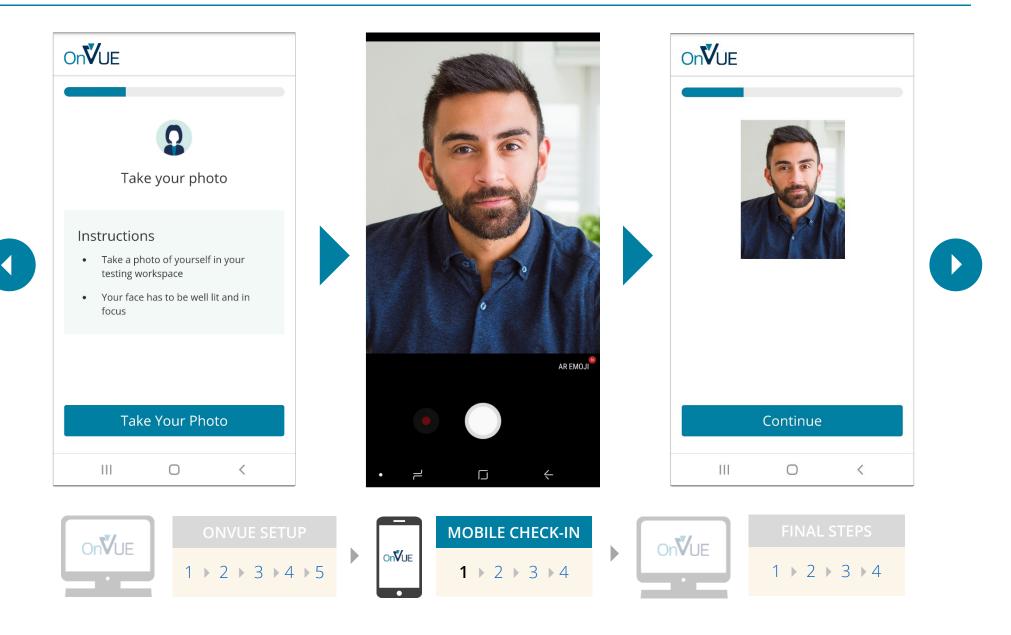

# OnVUE Setup and Check-In

**ONVUE SETUP** 

**MOBILE CHECK-IN** 

**FINAL STEPS** 





## OnVUE Setup and Check-In

This automated process guides candidates through the entire setup and check-in process, and includes a guided transfer between testing (e.g., computer) and mobile devices. Once the automated process is complete, candidates are handed off to a live proctor.



#### **BEGIN EXAM**





On**V**UE





MOBILE CHECK-IN  $1 \triangleright 2 \triangleright 3 \triangleright 4$ 



FINAL STEPS  $1 \rightarrow 2 \rightarrow 3 \rightarrow 4$ 



#### DOWNLOAD AND LAUNCH ONVUE

















## **ENTER ONVUE ACCESS CODE**





#### **BEGIN CHECK-IN**

















#### TRANSFER TO MOBILE DEVICE

















### TAKE HEADSHOT



#### **ID VERIFICATION**



#### **ENVIRONMENT CHECK**













#### MOBILE CHECK-IN COMPLETE

















FINAL STEPS

1 → 2 → 3 → 4

#### **VIEW EXAM REMINDERS**





#### SET UP TESTING COMPUTER





## **WAIT FOR PROCTOR**















**FINAL STEPS**  $1 \rightarrow 2 \rightarrow 3 \rightarrow 4$ 

#### **EXAM IS LAUNCHED**