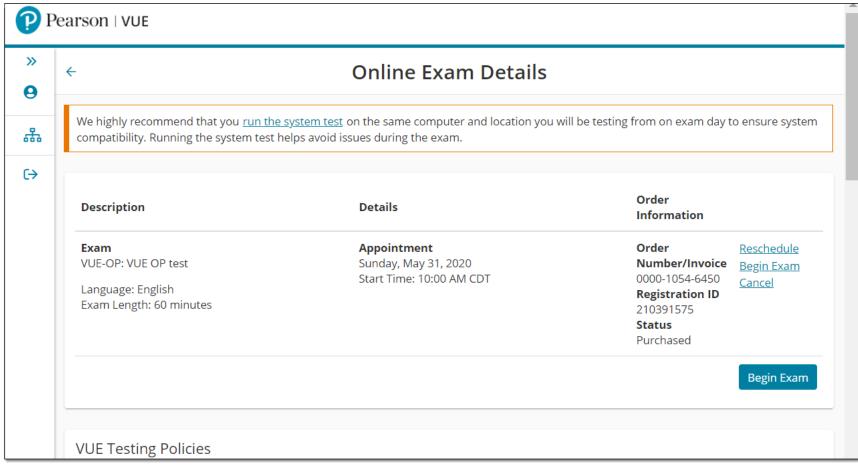

#### **BEGIN EXAM**

On**V**UE

MOBILE CHECK-IN  $1 \triangleright 2 \triangleright 3 \triangleright 4$ 

FINAL STEPS  $1 \rightarrow 2 \rightarrow 3 \rightarrow 4$ 