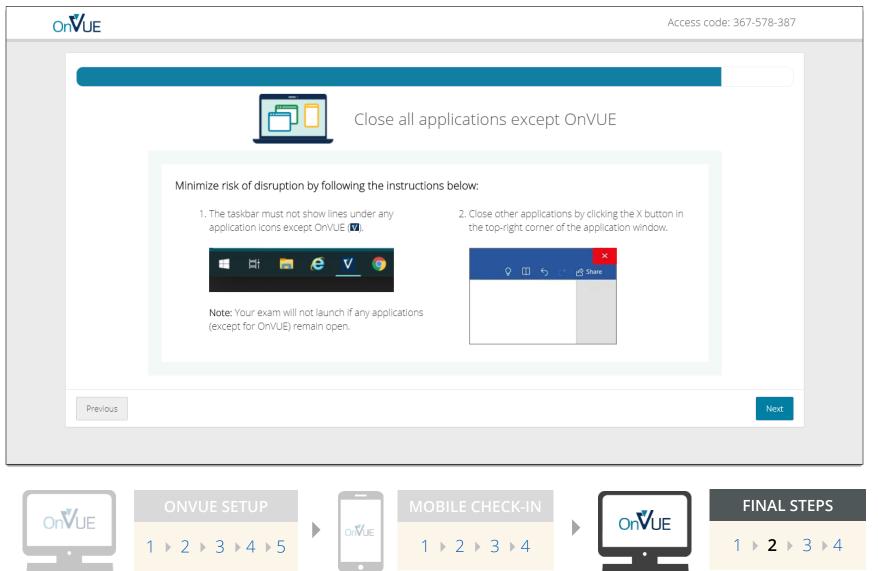

through the entire setup and check-in process, and includes a guided transfer between testing (e.g., computer) and mobile devices. Once the automated process is complete, candidates are handed off to a live proctor.



#### **BEGIN EXAM**





On**V**UE





MOBILE CHECK-IN  $1 \triangleright 2 \triangleright 3 \triangleright 4$ 



FINAL STEPS  $1 \rightarrow 2 \rightarrow 3 \rightarrow 4$ 



#### DOWNLOAD AND LAUNCH ONVUE

















## **ENTER ONVUE ACCESS CODE**





#### **BEGIN CHECK-IN**

















#### TRANSFER TO MOBILE DEVICE

















### TAKE HEADSHOT



#### **ID VERIFICATION**



#### **ENVIRONMENT CHECK**













#### MOBILE CHECK-IN COMPLETE

















FINAL STEPS

1 → 2 → 3 → 4

#### **VIEW EXAM REMINDERS**





#### SET UP TESTING COMPUTER





## **WAIT FOR PROCTOR**















**FINAL STEPS**  $1 \rightarrow 2 \rightarrow 3 \rightarrow 4$ 

#### **EXAM IS LAUNCHED**