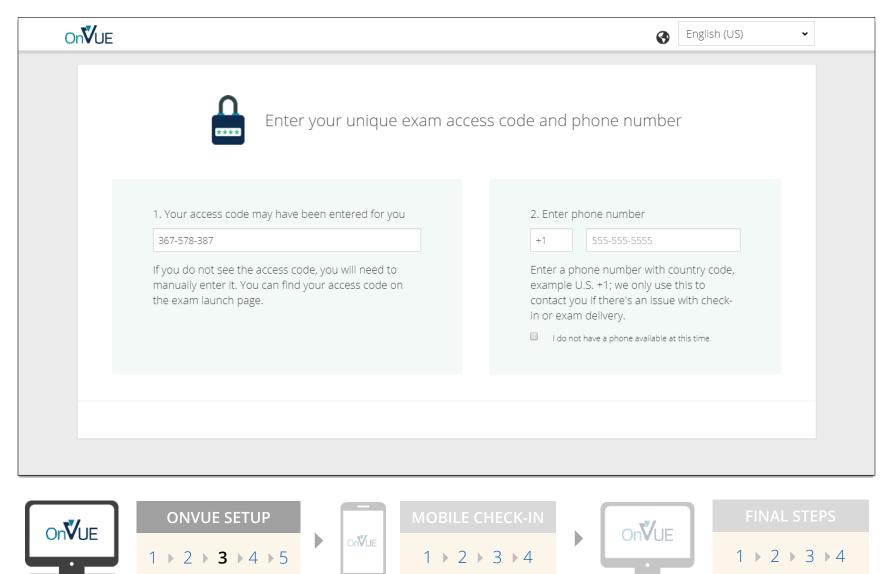

# OnVUE Setup and Check-In

**ONVUE SETUP** 

**MOBILE CHECK-IN** 

**FINAL STEPS** 





## OnVUE Setup and Check-In

This automated process guides candidates through the entire setup and check-in process, and includes a guided transfer between testing (e.g., computer) and mobile devices. Once the automated process is complete, candidates are handed off to a live proctor.



#### **BEGIN EXAM**





On**V**UE





MOBILE CHECK-IN  $1 \triangleright 2 \triangleright 3 \triangleright 4$ 



FINAL STEPS  $1 \rightarrow 2 \rightarrow 3 \rightarrow 4$ 



#### DOWNLOAD AND LAUNCH ONVUE

















## **ENTER ONVUE ACCESS CODE**





#### **BEGIN CHECK-IN**

















#### TRANSFER TO MOBILE DEVICE

















### TAKE HEADSHOT



#### **ID VERIFICATION**



#### **ENVIRONMENT CHECK**













#### MOBILE CHECK-IN COMPLETE

















FINAL STEPS

1 → 2 → 3 → 4

#### **VIEW EXAM REMINDERS**





#### SET UP TESTING COMPUTER





## **WAIT FOR PROCTOR**















**FINAL STEPS**  $1 \rightarrow 2 \rightarrow 3 \rightarrow 4$ 

#### **EXAM IS LAUNCHED**