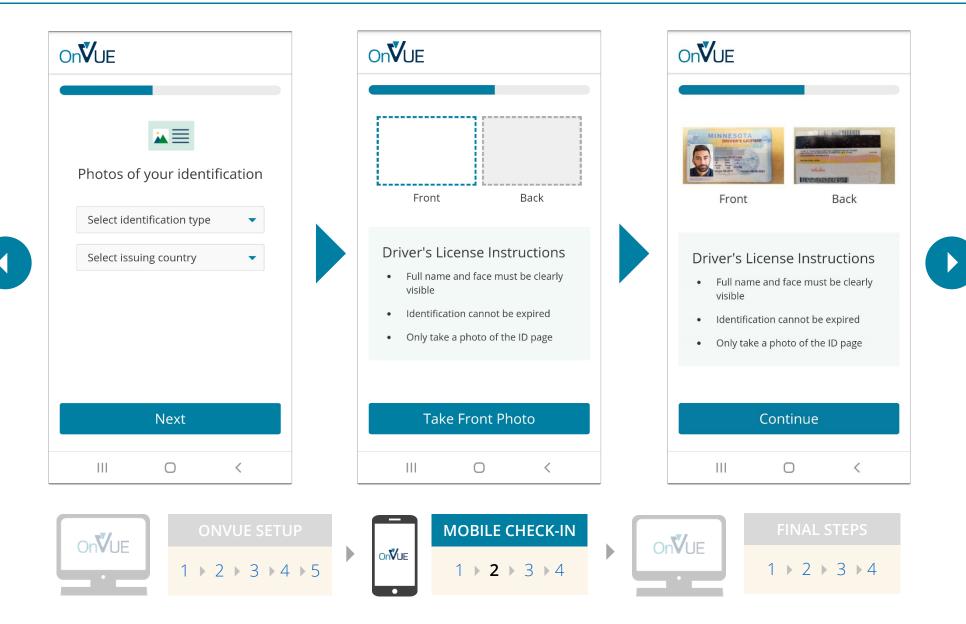

# OnVUE Setup and Check-In

**ONVUE SETUP** 

**MOBILE CHECK-IN** 

**FINAL STEPS** 





## OnVUE Setup and Check-In

This automated process guides candidates through the entire setup and check-in process, and includes a guided transfer between testing (e.g., computer) and mobile devices. Once the automated process is complete, candidates are handed off to a live proctor.



#### **BEGIN EXAM**





On**V**UE





MOBILE CHECK-IN  $1 \triangleright 2 \triangleright 3 \triangleright 4$ 



FINAL STEPS  $1 \rightarrow 2 \rightarrow 3 \rightarrow 4$ 



#### DOWNLOAD AND LAUNCH ONVUE

















## **ENTER ONVUE ACCESS CODE**





#### **BEGIN CHECK-IN**

















#### TRANSFER TO MOBILE DEVICE

















### TAKE HEADSHOT



#### **ID VERIFICATION**



#### **ENVIRONMENT CHECK**













#### MOBILE CHECK-IN COMPLETE

















FINAL STEPS

1 → 2 → 3 → 4

#### **VIEW EXAM REMINDERS**





#### SET UP TESTING COMPUTER





## **WAIT FOR PROCTOR**















**FINAL STEPS**  $1 \rightarrow 2 \rightarrow 3 \rightarrow 4$ 

#### **EXAM IS LAUNCHED**