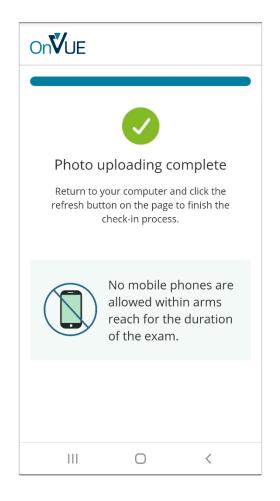

ILE CHECK-IN** 

**FINAL STEPS** 





## OnVUE Setup and Check-In

This automated process guides candidates through the entire setup and check-in process, and includes a guided transfer between testing (e.g., computer) and mobile devices. Once the automated process is complete, candidates are handed off to a live proctor.



#### **BEGIN EXAM**





On**V**UE





MOBILE CHECK-IN  $1 \triangleright 2 \triangleright 3 \triangleright 4$ 



FINAL STEPS  $1 \rightarrow 2 \rightarrow 3 \rightarrow 4$ 



#### DOWNLOAD AND LAUNCH ONVUE

















## **ENTER ONVUE ACCESS CODE**





#### **BEGIN CHECK-IN**

















#### TRANSFER TO MOBILE DEVICE

















### TAKE HEADSHOT



#### **ID VERIFICATION**



#### **ENVIRONMENT CHECK**













#### MOBILE CHECK-IN COMPLETE

















FINAL STEPS

1 → 2 → 3 → 4

#### **VIEW EXAM REMINDERS**





#### SET UP TESTING COMPUTER





## **WAIT FOR PROCTOR**















**FINAL STEPS**  $1 \rightarrow 2 \rightarrow 3 \rightarrow 4$ 

#### **EXAM IS LAUNCHED**